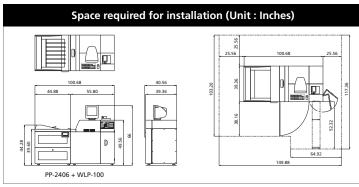

#### **A Revolutionary Silver Halide Printer**

The 24-inch maximum paper width can satisfy a diverse range of large-format print demands.

| Specifications               |                                                                                                                                                                  |  |
|------------------------------|------------------------------------------------------------------------------------------------------------------------------------------------------------------|--|
| Specifications               |                                                                                                                                                                  |  |
| Paper width                  | 12-inch magazine : 5, 8, 10, 11, 12<br>24-inch magazine : 18, 20, 24                                                                                             |  |
| Paper advance length         | 6" to 18" (for 5" width paper)<br>6" to 36" (for widths from 8" to 12")<br>8" to 36" (for widths from 18" to 20")                                                |  |
| Image formats (Input)        | BMP, JPEG, TIFF ( RGB uncompressed only )                                                                                                                        |  |
| Maximum image size ( Input ) | When the paper advance length is<br>36 inches or less : 7,418 × 10,868 pixels<br>When the paper advance length is<br>more than 36 inches : 3,747 × 15,072 pixels |  |
| Power requirements           | 200-240V 1P2W (57A)                                                                                                                                              |  |
| Weight ( Dry )               | WLP-100 : Approx. 1,083 lbs.<br>PP-2406 : Approx. 771.6 lbs.                                                                                                     |  |