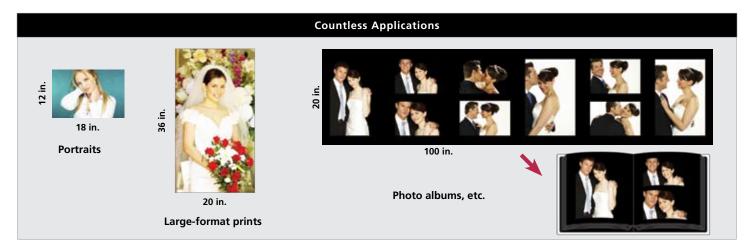

# **LPS-24PRO**

24-inch digital silver halide printer

A Revolutionary Silver Halide Printer to Satisfy a Diverse Range of Large-Format Print Demands.

- Large-Format Prints
- Portraits
- Pro Lab Prints
- Photo Albums and More

#### **A Revolutionary Silver Halide Printer**

The 24-inch maximum paper width can satisfy a diverse range of large-format print demands.

| Specifications               |                                                                                                                                                                  |  |
|------------------------------|------------------------------------------------------------------------------------------------------------------------------------------------------------------|--|
| Specifications               |                                                                                                                                                                  |  |
| Paper width                  | 12-inch magazine : 5, 8, 10, 11, 12<br>24-inch magazine : 18, 20, 24                                                                                             |  |
| Paper advance length         | 6" to 18" (for 5" width paper)<br>6" to 36" (for widths from 8" to 12")<br>8" to 36" (for widths from 18" to 20")                                                |  |
| Image formats (Input)        | BMP, JPEG, TIFF ( RGB uncompressed only )                                                                                                                        |  |
| Maximum image size ( Input ) | When the paper advance length is<br>36 inches or less : 7,418 × 10,868 pixels<br>When the paper advance length is<br>more than 36 inches : 3,747 × 15,072 pixels |  |
| Power requirements           | 200-240V 1P2W (57A)                                                                                                                                              |  |
| Weight ( Dry )               | WLP-100 : Approx. 1,083 lbs.<br>PP-2406 : Approx. 771.6 lbs.                                                                                                     |  |