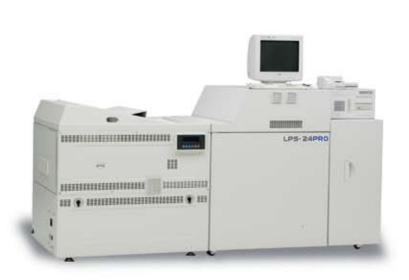

### **Large-Format Printing System**

# **LPS-24PRO**

24-inch digital silver halide printer

A Revolutionary Silver Halide Printer to Satisfy a Diverse Range of Large-Format Print Demands.

- Large-Format Prints
- Portraits
- Pro Lab Prints
- Photo Albums and More

## LPS-24PRO

#### **A Revolutionary Silver Halide Printer**

The 24-inch maximum paper width can satisfy a diverse range of large-format print demands.

| Specifications               |                                                                                                                                                                  |  |
|------------------------------|------------------------------------------------------------------------------------------------------------------------------------------------------------------|--|
| Specifications               |                                                                                                                                                                  |  |
| Paper width                  | 12-inch magazine : 5, 8, 10, 11, 12<br>24-inch magazine : 18, 20, 24                                                                                             |  |
| Paper advance length         | 6" to 18" (for 5" width paper)<br>6" to 36" (for widths from 8" to 12")<br>8" to 36" (for widths from 18" to 20")                                                |  |
| Image formats (Input)        | BMP, JPEG, TIFF ( RGB uncompressed only )                                                                                                                        |  |
| Maximum image size ( Input ) | When the paper advance length is<br>36 inches or less : 7,418 × 10,868 pixels<br>When the paper advance length is<br>more than 36 inches : 3,747 × 15,072 pixels |  |
| Power requirements           | 200-240V 1P2W (57A)                                                                                                                                              |  |
| Weight ( Dry )               | WLP-100 : Approx. 1,083 lbs.<br>PP-2406 : Approx. 771.6 lbs.                                                                                                     |  |